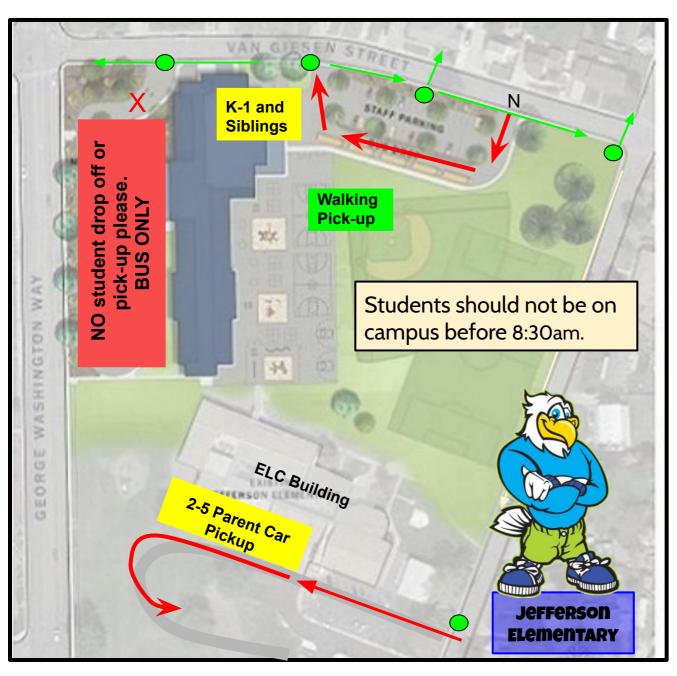

## Car pick-up Procedure

- Pull into the parking lot loop.
- Please remain in your car.
- Tell us the name and grade level of who you are picking up and we will load your child into the car.
- Carefully pull out once all your children have been loaded.
- K-1 and siblings will be picked up in the back parking lot of Jefferson.
- 2nd-5th will be picked up at Early Learning Center (ELC) loop.

Parent (Walking) Pick-up will be on the grass behind the building. Please remember, the playground is CLOSED during dismissal.

**School Buses** & KinderCare will drop-off and pick-up in the front drive-through loop.